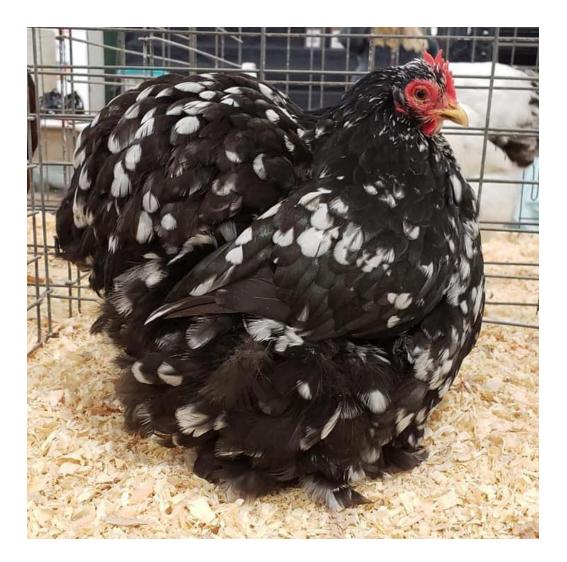

LARGE FOWL:

American, Asiatic, English, Mediterranean, Continental, All Other Standard Breeds

BANTAM:

Modern Game, Game, SCCL, RCCL, Feather Legged, AOCCL DUCKS:

Heavy, Medium, Light, Bantam GEESE: Heavy, Medium, Light TURKEY, GUINEA FOWL

BANTAM Ameraucana Brahma Buckeye Cochin d'anver d'Uccle Japanese Langshan Leghorn Modern Game **Old English Game Plymouth Rock** Polish Rhode Island Red Sebright Silkie Wyandotte Champion Guinea Cornish

#### WHITE CARD **BEST OF BREED \$10**

BANTAM LARGE FOWL Ameraucana Ameraucana Australorp Chanctecler Brahma Buckeye Cochin Dominique Cochin Langshan Leghorn d'anver Maran d'Uccle Orpington Japanese Plymouth Rock Langshan Leghorn WATERFOWL Modern Game Call OEG East Indie **Plymouth Rock** Cayuga Polish Runner RIR Sebastopol Sebright Khaki Campbell Silkie Champion Wyandotte Guinea Cornish