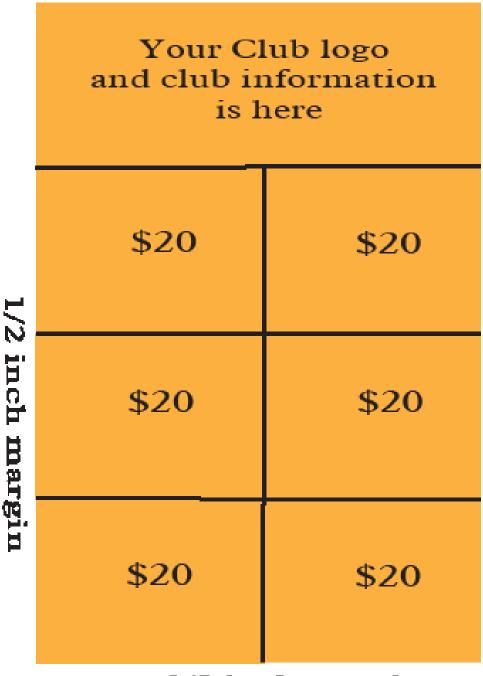

### BELOW IS A SAMPLE OF THE DIFFERENT SIZES OF BLACK AND WHITE ADS.

CLUB PAGES ARE FOR ALL POULTRY AND BREED CLUBS. THE CLUB RECEIVES THE TOP QUARTER PORTION OF THE PAGE AT NO COST FOR ITS LOGO, CLUB EVENTS, DIRECTORS LISTINGS, SHOW DATES, WEB ADDRESS OUR WHATEVER THEY WANT TO USE IT FOR. THE REMAINDER OF THE PAGE IS SECTIONED INTO 6 SQUARES FOR MEMBERS ADS. THE COST PER SQUARE IS \$20. A MEMBER CAN BUY AS MANY SQUARES AS THEY WANT. CLUBS MAY HAVE AS MANY PAGES AS THEY LIKE ALSO. THE YEARBOOK IS SELF SUPPORTING BY THE ADS MEMBERS AND VENDORS PLACE. SEE ABOVE AD FOR COSTS FOR A CLUB PAGE. BELOW IS AN EXAMPLE OF THE LAYOUT OF A CLUB PAGE AD.

## Club B&W /Full page ad \$120

1/2 inch margin