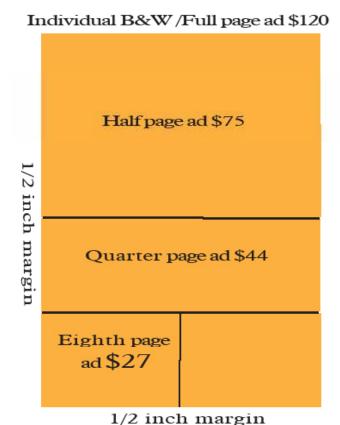

To pay by credit card call (740) 876-4845

For more information visit us online at: www.amerpoultryassn.com

| AD TYPE          | AD SIZE          | COMMENTS                                                           | RATE                   |
|------------------|------------------|--------------------------------------------------------------------|------------------------|
| JUDGE'S AD B&W   |                  |                                                                    | \$40                   |
| CLUB PAGE B&W    | 4.5 X 7.5 inches | includes six 1/8 page<br>ads and a ¼ page<br>club heading-\$20 ea. | \$120<br>for full page |
| FULL PAGE COLOR  | 4.5 X 7.5 inches |                                                                    | \$225                  |
| 1/2 PAGE COLOR   | 4.5X3.25 inches  |                                                                    | \$115                  |
| 1/8 PAGE B&W     | 1 7/8 X 2 1/4 in |                                                                    | \$27                   |
| 1/4 PAGE B&W     | 4 1/2 X 1 7/8 in |                                                                    | \$44                   |
| 1/2 PAGE B&W     | 4.5X3.25 inches  |                                                                    | \$82                   |
| FULL PAGE B&W    | 4.5 X 7.5 inches |                                                                    | \$120                  |
| OUTSIDE BACK     | 4.5 X 7.5 inches | SOLD                                                               | \$400                  |
| INSIDE FRONT     | 4.5 X 7.5 inches | SOLD                                                               | \$250                  |
| OPP. INSIDE BACK | 4.5 X 7.5 inches |                                                                    | \$175                  |
| INSIDE BACK      | 6.5 X 4.5 inches | SOLD                                                               | \$250                  |

### BELOW IS A SAMPLE OF THE DIFFERENT SIZES OF BLACK AND WHITE ADS.

CLUB PAGES ARE FOR ALL POULTRY AND BREED CLUBS. THE CLUB RECEIVES THE TOP QUARTER PORTION OF THE PAGE AT NO COST FOR ITS LOGO, CLUB EVENTS, DIRECTORS LISTINGS, SHOW DATES, WEB ADDRESS OUR WHATEVER THEY WANT TO USE IT FOR. THE REMAINDER OF THE PAGE IS SECTIONED INTO 6 SQUARES FOR MEMBERS ADS. THE COST PER SQUARE IS \$20. A MEMBER CAN BUY AS MANY SQUARES AS THEY WANT. CLUBS MAY HAVE AS MANY PAGES AS THEY LIKE ALSO. THE YEARBOOK IS SELF SUPPORTING BY THE ADS MEMBERS AND VENDORS PLACE. SEE ABOVE AD FOR COSTS FOR A CLUB PAGE. BELOW IS AN EXAMPLE OF THE LAYOUT OF A CLUB PAGE AD.